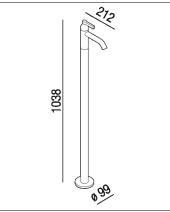

## Single-hole basin mixer .EMIX414D\_+.ILIX414D

Benedini Associati, 2021

External part for single-hole basin mixer, designed for floor fixing.

| Height:   | 103.8 cm | 40" 55/64 inches |
|-----------|----------|------------------|
| Diameter: | 9.9 cm   | 3" 57/64 inches  |
| Depth:    | 21.2 cm  | 8" 11/32 inches  |

### Main dimensions