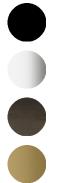

# **TECHNICAL SPECIFICATION SHEET** Taps and shower heads for washbasin Memory Mix single hole mixer tap .EMIX414D\_+.ILIX414D



## Single-hole basin mixer .EMIX414D\_+.ILIX414D

Benedini Associati, 2021

External part for single-hole basin mixer, designed for floor fixing.

| Height:   | 103.8 cm | 40" 55/64 inches |
|-----------|----------|------------------|
| Diameter: | 9.9 cm   | 3" 57/64 inches  |
| Depth:    | 21.2 cm  | 8" 11/32 inches  |



#### Finishes



Brushed burnished

Mat black

Chrome

Natural brushed brass

#### Materials



Brass



TECHNICAL SPECIFICATION SHEET Taps and shower heads for washbasin Memory Mix single hole mixer tap .EMIX414D\_+.ILIX414D



### Main dimensions