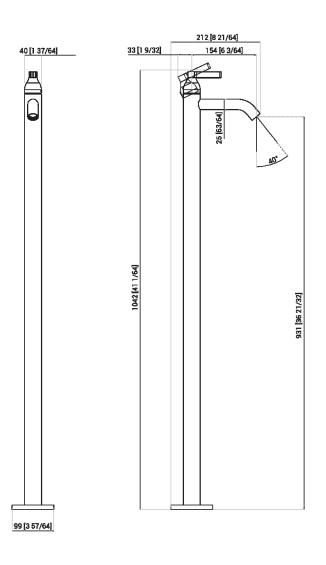

## Single-hole basin mixer .EMIX414D\_+.ILIX414D

Benedini Associati, 2021

External part for single-hole basin mixer, designed for floor fixing.

| Height:   | 103.8 cm | 40" 55/64 inches |
|-----------|----------|------------------|
| Diameter: | 9.9 cm   | 3" 57/64 inches  |
| Depth:    | 21.2 cm  | 8" 11/32 inches  |

### Main dimensions